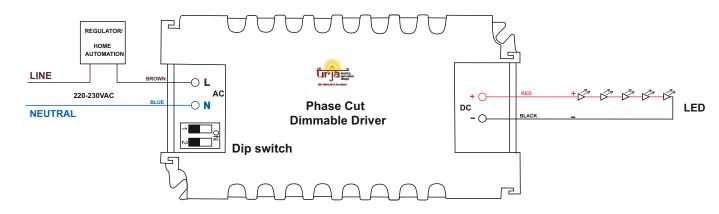

# JSK URJA PHASE CUT DIMMABLE DRIVER CONNECTION DIAGRAM

### **Single Connection:**

## **Current Adjustable With Dip Switch:**